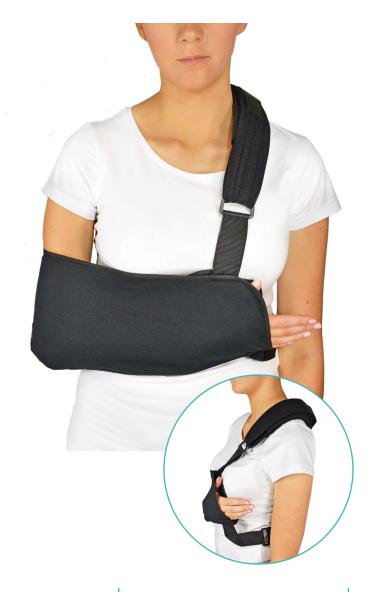

## Jura Shoulder Immobiliser

The Jura Shoulder Immobiliser can be used as an arm sling or as a shoulder immobiliser and it is designed to be used on both left and right arms. Strong cotton sling with fully adjustable padded shoulder and body straps.

Can be used for an array of injuries and conditions where the restriction of shoulder and / or elbow movement is required such as:

- + Dislocation
- + Strains and sprains
- + Pre and post operatively
- + Rehab stages
- + Brachial plexus or peripheral nerve