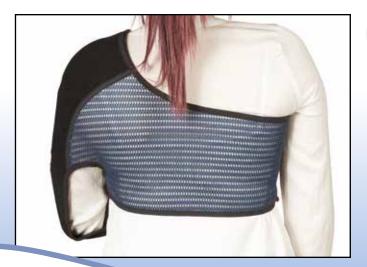

## Vission Shoulder orthosis IMMO

Vission shoulder immobilizer is intended to immobilize and contain the upper limb, elbow, forearm flexed at 90 or 130 degress as required. Especially suited for shoulder and pectoral girdle leasions.

The product is reversible and can be used either on the left or on the eright shoulder as required.