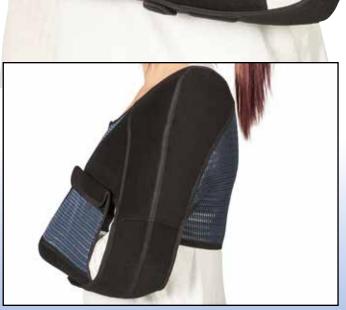

## Vission Shoulder orthosis IMMO

Vission shoulder immobilizer is intended to immobilize and contain the upper limb, elbow, forearm flexed at 90 or 130 degress as required. Especially suited for shoulder and pectoral girdle leasions.

The product is reversible and can be used either on the left or on the eright shoulder as required.